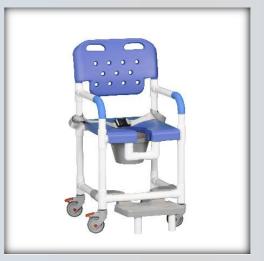

# **Product Description: Platinum Shower Chair Commode w/Footrest and Safety Belt**

| Technical Data    |         |
|-------------------|---------|
| Height:           | 41"     |
| Width:            | 21"     |
| Depth:            | 22"     |
| Weight:           | 30 lbs  |
| Seat Height:      | 20"     |
| Clearance:        | 17"     |
| Between the arms: | 17.25"  |
| Weight Capacity:  | 325 lbs |
| Ship Weight:      | 33 lbs  |
| Shipping Method:  | Parcel  |

#### Features:

- 4" Never-Rust single wheel casters, all locking
- Open-front seat for easy bathing care
- Integrated push handles for improved mobility
- Removeable commode pail with lid
- Molded hand grips for added security and comfort
- Slideout footrest for added safety
- Safety belt